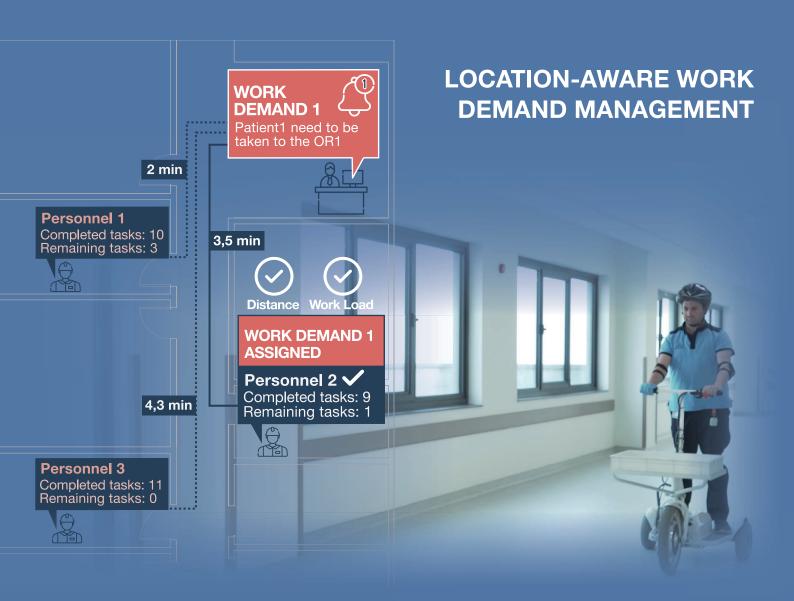

## Facility

Increase task completion ratio Increase staff utilization

Prevent product waste

Location Aware Work-Demand Management

**Environmental Monitoring** 

Assign tasks to the most appropriate personnel based on their real-time location and workload information.

Stop planning in spreadsheets. Assign tasks in less than 10 seconds.

Decrease the patient wait-time and footprints of porters across the hospital.

Prevent the disproportionate distribution of work. Boost staff satisfaction and loyalty.

# Beyond task assignment.

Eliminate manual labor in the task assignment process. Automatically assign each task to the appropriate staff in the most accurate and fastest way. Ensure increased productivity and efficiency in meeting your business goals.