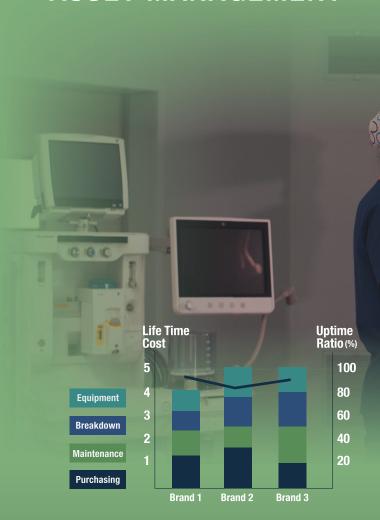

# Asset

Increase up time

Decrease life time cost

Asset Management
Asset Utilization
Asset Safety

Reduce asset searching time from hours to minutes.

Maintain paperless custody.

Easily schedule preventative maintenance and create automated workflows.

Count all your assets in the quickest, most accurate way and simultaneously receive an up-to-date asset inventory list. Track your maintenance and calibration process automatically. Increase asset efficiency, decrease operational costs, and eliminate over-purchase.